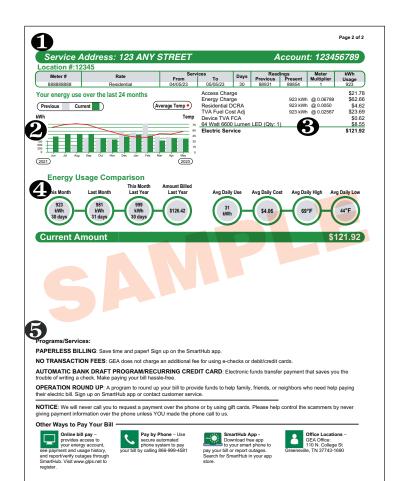

### **1. ELECTRIC SERVICE DESCRIPTION:**

Your service address, meter number, service location, and number of days as well as usage for this current billing cycle.

### 2. ELECTRIC GRAPH:

Shows your average electric usage for the past 24 months, as well as average temperatures for the past 12 months.

### **3. CURRENT CHARGES:**

Details of the electric usage charges will be listed here. Any credits and customer charges will also be included. Please see the GEA website for descriptions of the charge types.

### 4. ENERGY USAGE COMPARISON:

This helpful chart will show this month's usage, last month's, and the same month last year, along with average daily use, cost, and high and low temperatures

### 5. PROGRAMS/SERVICES AND OTHER WAYS TO PAY YOUR BILL:

Convenient list of programs and services. In addition to the remittance slip, you may pay your bill via these other options.